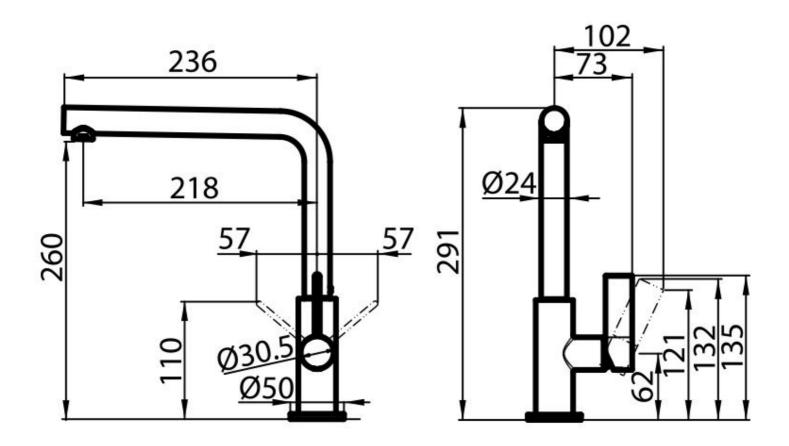

35mm                                                                                                     |
|-----------------------|----------------------------------------------------------------------------------------------------------|
| Max worktop thickness | 40 mm                                                                                                    |
| FEATURES              |                                                                                                          |
| Rotating angle        | All the taps have a wide angle of rotation. Some models even permit a full 360° rotation.                |
| Strenghtening plate   | Foster's mixer taps are equipped with the strenghtening plate that offers perfect stability on any sink. |



#### **TECHNICAL DATA**



# Foster ==

### **GALLERY**